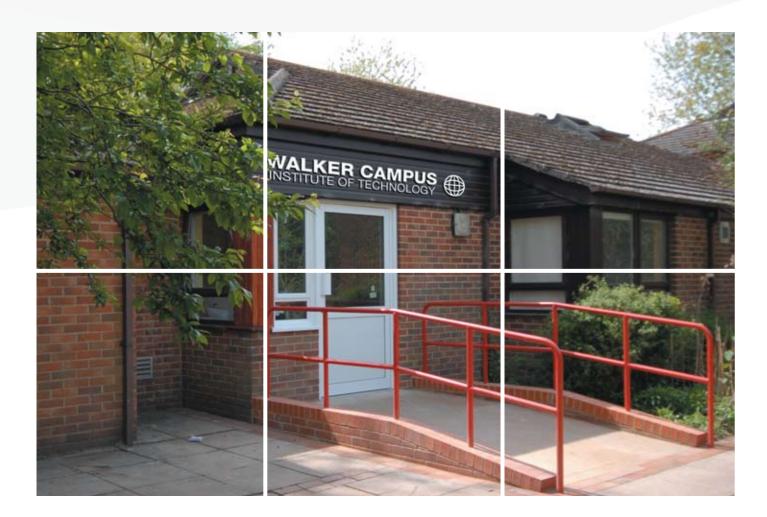

#### **Applications**

The LPS1175 (SR2) Commercial Door range can be specified for a range of applications where security and protection are paramount, including:

- Schools, colleges & universities
- Hospitals and medical units
- High value retail buildings
- High street betting shops
- Hotels & restaurants
- Secure storage buildings