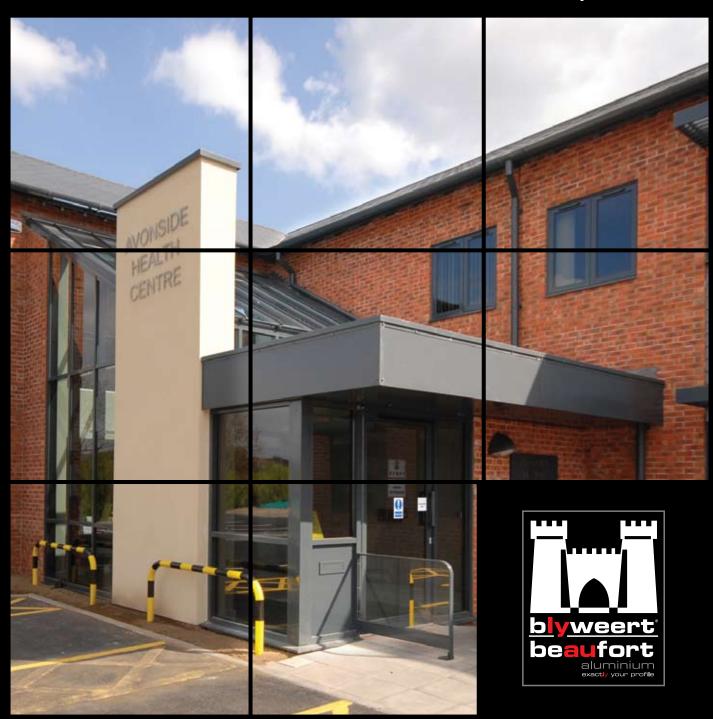

#### **Applications**

The LPS1175 (SR2) Commercial Door range can be specified for a range of applications where security and protection are paramount, including:

- Schools, colleges & universities
- Hospitals and medical units
- High value retail buildings
- High street betting shops
- Hotels & restaurants
- Secure storage buildings